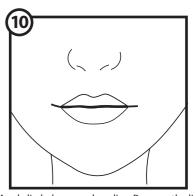

Apply lip balm over clean lips. Remove the lip balm with water and a damp, clean towel (not included).