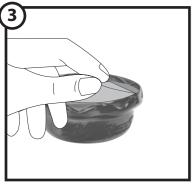

bowl counterclockwise to open.

Peel off the seal of the lip balm base holder.

Scoop the lip balm base into the mixing bowl.

Open the lip balm container at the hinge and place it under the dispenser on the truck.