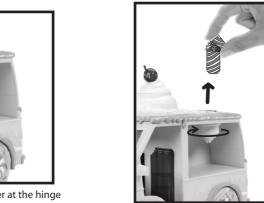

bowl counterclockwise to open.

Peel off the seal of the lip balm base holder.

Scoop the lip balm base into the mixing bowl.

Open the lip balm container at the hinge and place it under the dispenser on the truck.

Remove the straw from the top of the truck.

Press the straw into the dispenser to dispense the lip balm mixture into the container.

Scoop out the lip balm mixture into the dispenser opening at the top of the truck.