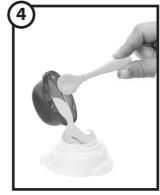

## **QUICK START:**

Before beginning, wash and dry hands thoroughly, then cover the play area to prevent possible damage.

NOTE: Contents of this kit may not be used to create items for resale.

Remove the whipped cream mixing bowl and spoon from the truck.

bowl counterclockwise to open.

Peel off the seal of the lip balm base holder.

Scoop the lip balm base into the mixing bowl.

Open the lip balm container at the hinge and place it under the dispenser on the truck.