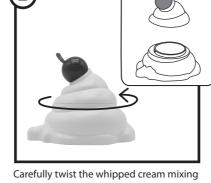

Note: The more drops you add, the more fragrant your lip balm will be.

Carefully add 2-3 drops of the scented

liquid into the mixing bowl and mix..