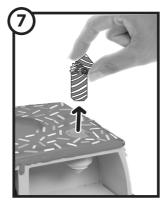

Remove the straw from the top of the truck.

Press the straw into the dispenser to dispense the lip balm mixture into the container.

Scoop out the lip balm mixture into the dispenser opening at the top of the truck.