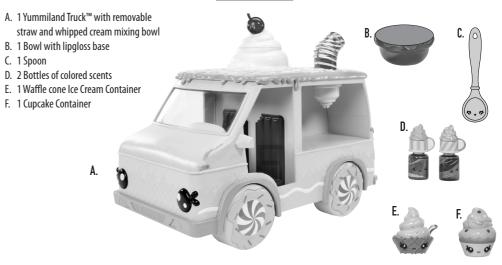

Ages 4+ Not for children under 3 years.

SKU: 541073 ADULT SUPERVISION REQUIRED

### **CONTENTS**



# ⚠ WARNING

- For use under adult supervision.
- Read the instructions before use, follow them and keep them for reference.
- · Not suitable for children under 4 years.
- · Keep the kit out of reach of children under 4 years old.
- · Wash hands thoroughlyt after use.
- DO NOT apply lip gloss around eyes. Only apply lip gloss to the lip area.
- · Avoid direct contact with eyes. If this occurs, flush with water immediately. If inflammation occurs or pain persists, seek medical
- Cosmetics should not be used for purposes other than those listed in these instructions.
- Cosmetics are for external use only. Discontinue use if signs of irritation or rash appear.
- · Do not use on broken skin.
- These cosmetics are laboratory tested and safe for use as prescribed. As with all cosmetics, some i