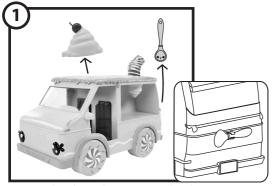

## **QUICK START:**

Before beginning, wash and dry hands thoroughly, then cover the play area to prevent possible damage.

NOTE: Contents of this kit may not be used to create items for resale.

Remove the whipped cream mixing bowl and spoon from the truck.