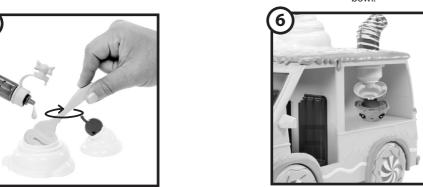

bowl counterclockwise to open.

Peel off the seal of the lip balm base holder.

Scoop the lip balm base into the mixing bowl.

Open the lip balm container at the hinge and place it under the dispenser on the truck.

Remove the straw from the top of the truck.

Press the straw into the dispenser to dispense the lip balm mixture into the container.

Scoop out the lip balm mixture into the dispenser opening at the top of the truck.