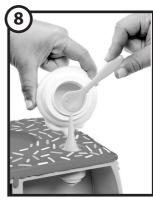

bowl counterclockwise to open.

Peel off the seal of the lip balm base holder.

Scoop the lip balm base into the mixing bowl.

Open the lip balm container at the hinge and place it under the dispenser on the truck.