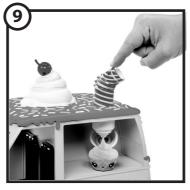

Apply lip balm over clean lips. Remove the lip balm with water and a damp, clean towel (not included).