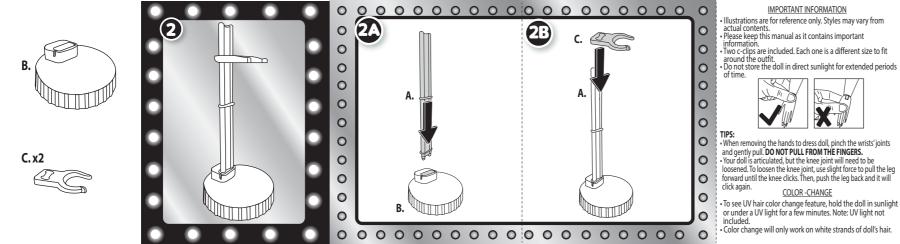

· Please keep this manual as it contains important

• Two c-clips are included. Each one is a different size to fit

When removing the hands to dress doll, pinch the wrists' joints

and gently pull. DO NOT PULL FROM THE FINGERS. Your doll is articulated, but the knee joint will need to be